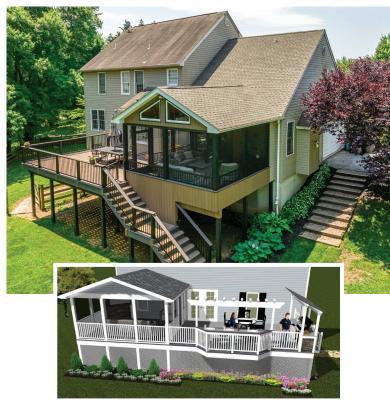

# The Midrange

A superior deck package that takes durability and customizability to new heights.

Our Midline Deck Package includes composite decking material with an incredible 50-year warranty and more colorways to elevate the look and feel of your new outdoor space. This deck package can be built with a hexagonal end and is built on a 12-inch joist structure for increased stability and more customization options: herringbone deck pattern, unique fascia board color options, and more.

If you're looking to take your deck up a notch, this is it.

### Package to include:

Fooring: Fiberon Horizon Collection or Escapes (see previouse page)

Tudor Brown

Ipe

White or Bown Privacy Lattice

Castle Gray

Looking for additional Fiberon color options? Contact us for more info!

Rosewood

**3D Rendering** 