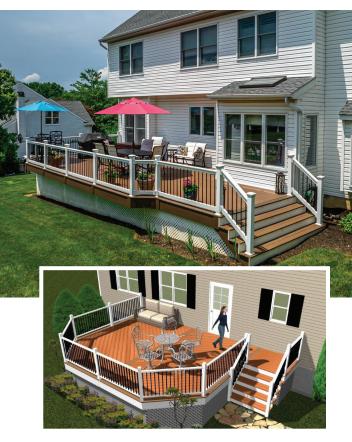

#### White Lattice: Verdana Diamond Vinyl

**3D Rendering** We'll work with you to develop a clear mockup of your new deck so that you can visualize how your space will be transformed.

# The Midrange

A superior deck package that takes durability and customizability to new heights.

Our Midline Deck Package includes composite decking material with an incredible 50-year warranty and more colorways to elevate the look and feel of your new outdoor space. This deck package can be built with a hexagonal end and is built on a 12-inch joist structure for increased stability and more customization options: herringbone deck pattern, unique fascia board color options, and more.

If you're looking to take your deck up a notch, this is it.