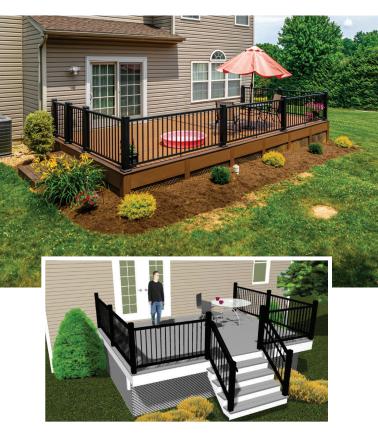

#### White Lattice: Verdana Diamond Vinyl

**3D Rendering** We'll work with you to develop a clear mockup of your new deck so that you can visualize how your space will be transformed.

Rosewood

**3D Rendering** 

#### Covered, Screened-In Room

Enjoy the outdoors on warm or rainy days -- even sleep on your deck without worrying about bugs or weather. Includes electrical outlets, overhead light and ceiling fan.

**3D Rendering** 