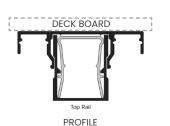

#### **Railing Option: Superior 400 Series**

White Facia or Color Matching

**Railing Option: Chesapeake Series** (Textured Black w/Balusters)

BALUSTERS

Includes Drink Rail This seamless and uniformly flat 5" railing top accommodates setting down drinks, plates, etc. with no posts emerging from the railing top.

Creat your own colors = Fiberon Border vs. Main vs. Drink Rail

Black Post and White Rail / White Rail and Black Post

Maintenance-Free **Composite Decking** 

Hidden Fasteners On Deck Surfaces