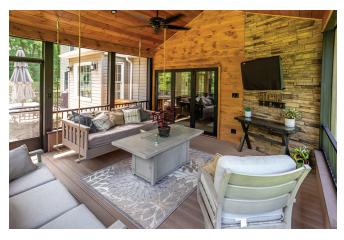

# The Premium

The maintenance-free deck of your dreams-no holds barred.

This elaborate space is for those devoted to an incredible entertaining experience for family and friends. With a built-in covered grilling space, beautiful lighting, and even a covered, screened-in room, our Premium Deck Package will elevate the look and function of your home.

#### Covered, Screened-In Room

Enjoy the outdoors on warm or rainy days -- even sleep on your deck without worrying about bugs or weather. Includes electrical outlets, overhead light and ceiling fan.

**3D Rendering** 