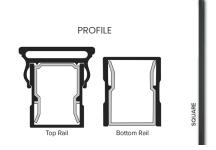

#### **Railing Option: Superior 400 Series**

White Facia or Color Matching

**Railing Option: Chesapeake Series** (Textured Black w/Balusters)

BALUSTERS

Includes Drink Rail This seamless and uniformly flat 5" railing top accommodates setting down drinks, plates, etc. with no posts emerging from the railing top.