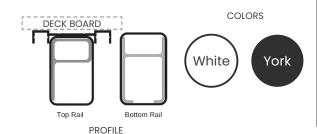

# Railing Option: 3000 Series

\*\*\*Notice! No Mixing Colors.\*\*\*

### Railing Option: American Series (Textured Black w/Balusters)