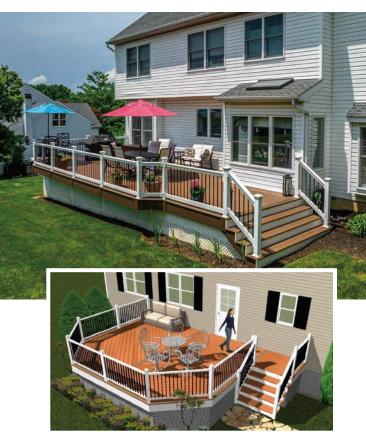

#### **Fooring: Fiberon Escapes Collection**

Tuscan Villa

Cabana Bungalow Beach House

**3D Rendering** We'll work with you to develop a clear mockup of your new deck so that you can visualize how your space will be transformed.

### Covered, Screened-In Room

Enjoy the outdoors on warm or rainy days -- even sleep on your deck without worrying about bugs or weather. Includes electrical outlets, overhead light and ceiling fan.

**3D Rendering** 