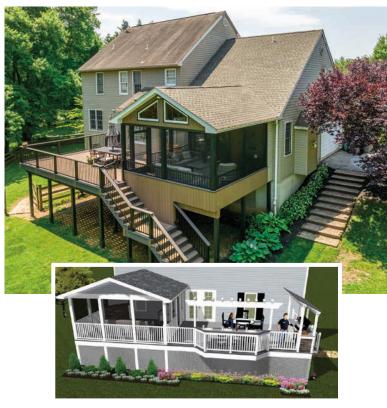

# **The Premium**

The maintenance-free deck of your dreams-no holds barred.

This elaborate space is for those devoted to an incredible entertaining experience for family and friends. With a built-in covered grilling space, beautiful lighting, and even a covered, screened-in room, our Premium Deck Package will elevate the look and function of your home.

### Covered, Screened-In Room

Enjoy the outdoors on warm or rainy days -- even sleep on your deck without worrying about bugs or weather. Includes electrical outlets, overhead light and ceiling fan.

**3D Rendering** 