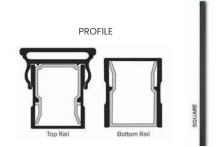

#### **Railing Option: Superior 400 Series**

White Facia or Color Matching

**Railing Option: Chesapeake Series** (Textured Black w/Balusters)

Includes Drink Rail This seamless and uniformly flat 5" railing top accommodates setting down drinks, plates, etc. with no posts emerging from the railing top.