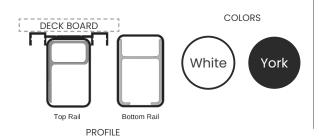

#### **Railing Option: 3000 Series**

White Facia: PVC Trimboard

### **Railing Option: American Series** (Textured Black w/Balusters)

BALUSTERS