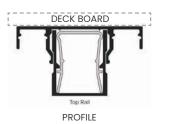

#### **Railing Option: Superior 400 Series**

White Facia or Color Matching

**Railing Option: Chesapeake Series** (Textured Black w/Balusters)

Includes Drink Rail This seamless and uniformly flat 5" railing top accommodates setting down drinks, plates, etc. with no posts emerging from the railing top.

Creat your own colors = Fiberon Border vs. Main vs. Drink Rail

Black Post and White Rail / White Rail and Black Post

Maintenance-Free **Composite Decking** 

Hidden Fasteners On **Deck Surfaces** 

BALUSTERS